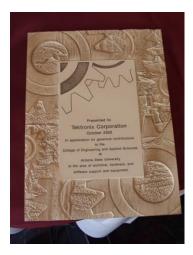

#### Tektronix Key School Program/University Relations





#### Named Laboratories CY08



# Portland State University Undergraduate Lab (2003)













#### Portland State University Student Kiosks (2004)









# Portland State University Tektronix Video and Image Processing Lab (2005)









**Tektronix**<sup>®</sup>

# Portland State University Northwest Center Student Lounge (2007)









#### Utah State University Undergraduate Lab









## University of Washington Undergraduate Research Lab (2005)











## University of Washington Computer Engineering Lab (2003)









## Oregon State University Mechanical Engineering Lab (2002)











## Arizona State University Electrical Engineering Lab (2002)









## Tsinghua University DSP Lab (2006 Jiao Tong University Innovation Lab (2006)











## Idaho State University Electrical Engineering Lab (2004)









**Tektronix**<sup>®</sup>