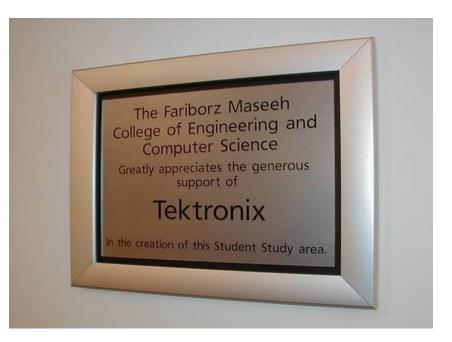

#### Tektronix Key School Program/University Relations





#### Named Laboratories CY08



# Portland State University Undergraduate Lab (2003)













#### Portland State University Student Kiosks (2004)









# Portland State University Tektronix Video and Image Processing Lab (2005)









**Tektronix**<sup>®</sup>

# Portland State University Northwest Center Student Lounge (2007)









#### Utah State University Undergraduate Lab









## University of Washington Undergraduate Research Lab (2005)











## University of Washington Computer Engineering Lab (2003)









## Oregon State University Mechanical Engineering Lab (2002)











## Arizona State University Electrical Engineering Lab (2002)









## Tsinghua University DSP Lab (2006 Jiao Tong University Innovation Lab (2006)











## Idaho State University Electrical Engineering Lab (2004)









**Tektronix**<sup>®</sup>